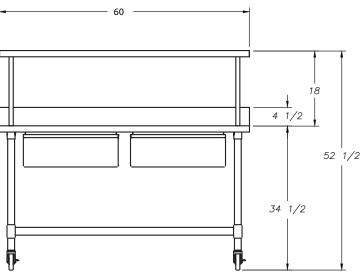

## DIMENSIONS

| OVERALL DIMENSIONS                                                            | inches | 60" W x 30" D x 52½" H  |
|-------------------------------------------------------------------------------|--------|-------------------------|
|                                                                               | cm     | 152 W x 76 D x 133 H cm |
| SHIPPING DIMENSIONS<br>(Approximate, shipped in<br>carton on pallet or crate) | inches | 63" x 38" x 48"         |
|                                                                               | cm     | 160 x 97 x 122 cm       |
|                                                                               | lbs    | 313 lbs                 |
|                                                                               | kg     | 142 kg                  |
| FREIGHT CLASS                                                                 |        | 100                     |