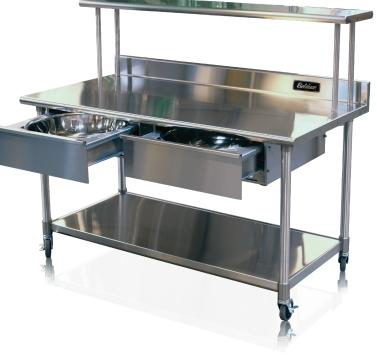

## **Sugaring Table**

Belshaw's ST2 Sugaring Table is a work stand that includes a work surface, storage shelf, and 2 large bowls for sugars, sprinkles or other dry finishes.

## STANDARD FEATURES

- 12.5 sq. ft. (1.16 m<sup>2</sup>) work surface.
- Full size storage shelf below work surface
- Smaller upper storage shelf
- Two drawers with bowls on all-stainless rollers
- 17-inch stainless steel bowls, 20 quarts each (19Liters).
- Stainless steel construction throughout.
- Caster wheels, 2 lockable.
- Certified to NSF-2