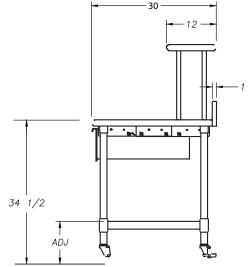

## DIMENSIONS

| OVERALL DIMENSIONS                                                            | inches | 60" W x 30" D x 52½" H  |
|-------------------------------------------------------------------------------|--------|-------------------------|
|                                                                               | cm     | 152 W x 76 D x 133 H cm |
| SHIPPING DIMENSIONS<br>(Approximate, shipped in<br>carton on pallet or crate) | inches | 63" x 38" x 48"         |
|                                                                               | cm     | 160 x 97 x 122 cm       |
|                                                                               | lbs    | 313 lbs                 |
|                                                                               | kg     | 142 kg                  |
| FREIGHT CLASS                                                                 |        | 100                     |